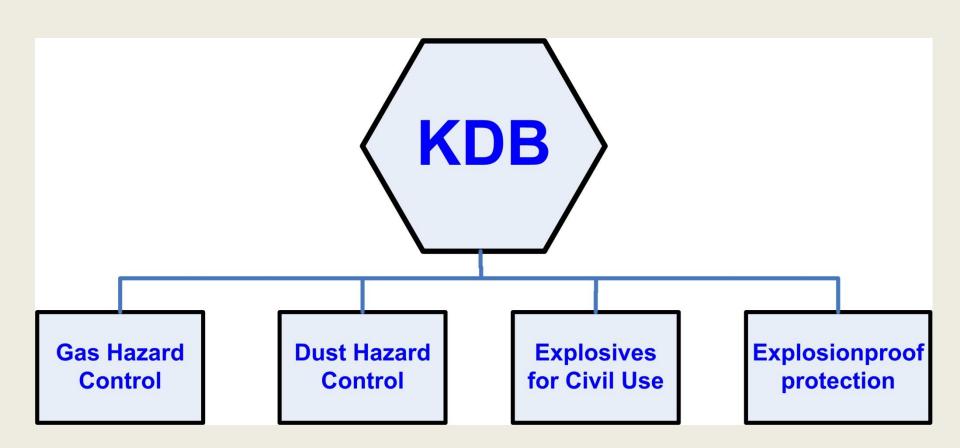

### Ex department SCOPES + training and science activity

#### Area of activity: