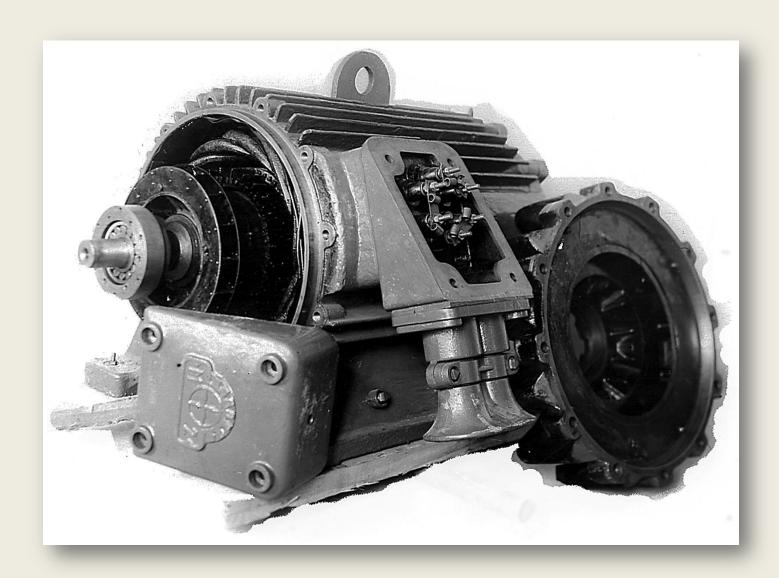

#### Testing in the years of '30:

#### DO PRACY W GAZACH WYBUCHOWYCH

dostarczamy: Silniki 3 fazowe z wirnikiem zwartym Silniki 3 fazowe z wirnikiem

> z pierścieniami ślizgowymi Skrzynki przyłączowe olejowe

wykonane zgodnie z przepisami PNE 17/1937 VDE 0170/1933

oraz według wymogów

Kopalni doświadczalnej BARBARA

Dwa silniki 3 łożyskowe przeciwwybuchowe, z pierścieniami w ognioszczelnej osłonie po 360 KM, wykonane w Żychlinie dla jednej z fabryk chemicznych