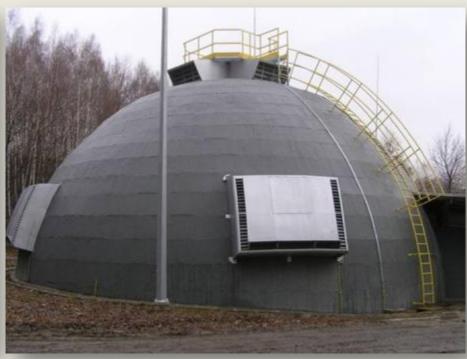

### Large scale testing – coal dust explosion

#### Dust explosion testing

The 5 m<sup>3</sup> explosion chamber

The 1 m<sup>3</sup> explosion chambers