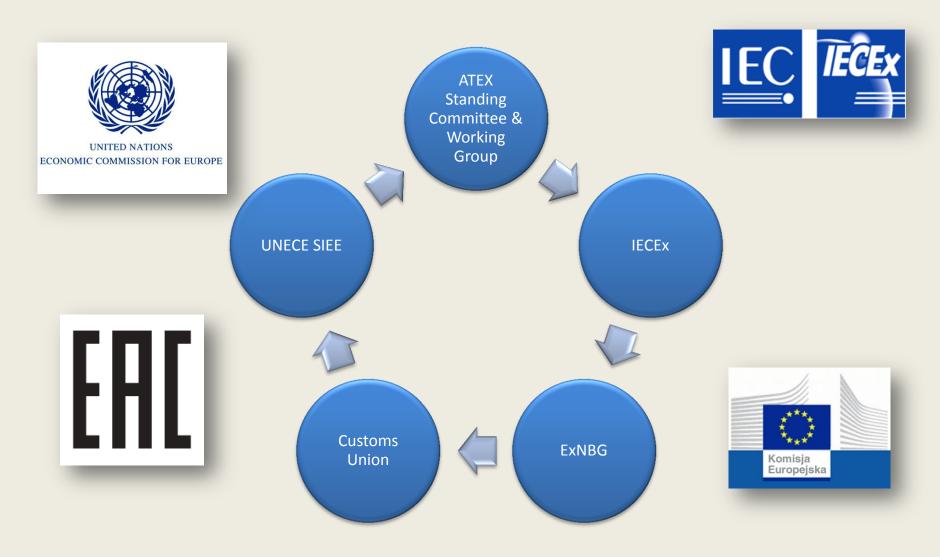

#### Cooperation

Polish Committee for Standardization

Committees mirror:

TC31 (IEC/CENELEC) TC305 (CEN) Ministry of Economy

ATEX Standing Committee

ATEX Working Group

Office of Technical Inspection (IECEx MB)

#### International cooperation

#### **Customs Union**

ЕВРАЗИЙСКОЕ ЭКОНОМИЧЕСКОЕ СООБЩЕСТВО