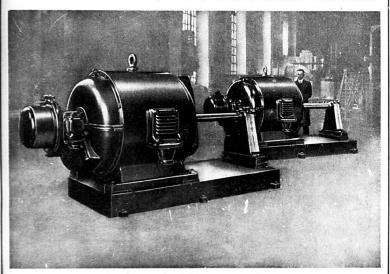

#### Testing in the years of '30:

#### DO PRACY W GAZACH WYBUCHOWYCH

dostarczamy: Silniki 3 fazowe z wirnikiem zwartym Silniki 3 fazowe z wirnikiem

> z pierścieniami ślizgowymi Skrzynki przyłączowe olejowe

wykonane zgodnie z przepisami PNE 17/1937 VDE 0170/1933

oraz według wymogów

Kopalni doświadczalnej BARBARA

Dwa silniki 3 łożyskowe przeciwwybuchowe, z pierścieniami w ognioszczelnej osłonie po 360 KM, wykonane w Żychlinie dla jednej z fabryk chemicznych