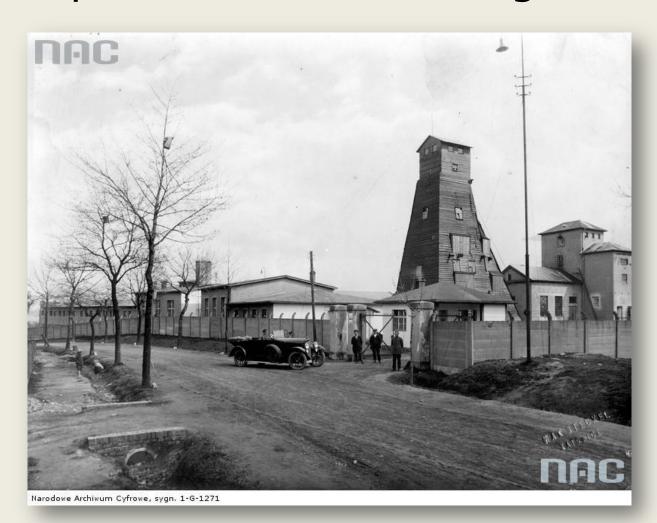

### Experimental Mine "BARBARA" the oldest part of Central Mining Institute

#### Experimental Mine "BARBARA"

- Ex safety since 1925
- Formation of Polish Ex-standards (first Polish standard PN-E 17 dated 1929)
- Polish construction of passive trough barriers
- Testing laboratories the main in Poland
- Certified laboratory according to ISO/IEC 17025 since 1995
- Notified Body (ATEX) no 1453 since 2004
- IECEx (ExCB oraz ExTL) since 2010