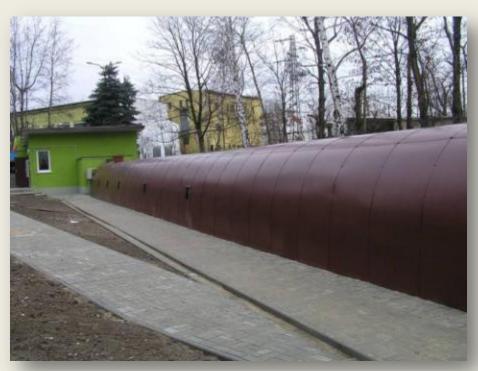

### Large scale testing – coal dust explosion

#### Dust explosion testing

The 5 m<sup>3</sup> explosion chamber

The 1 m<sup>3</sup> explosion chambers