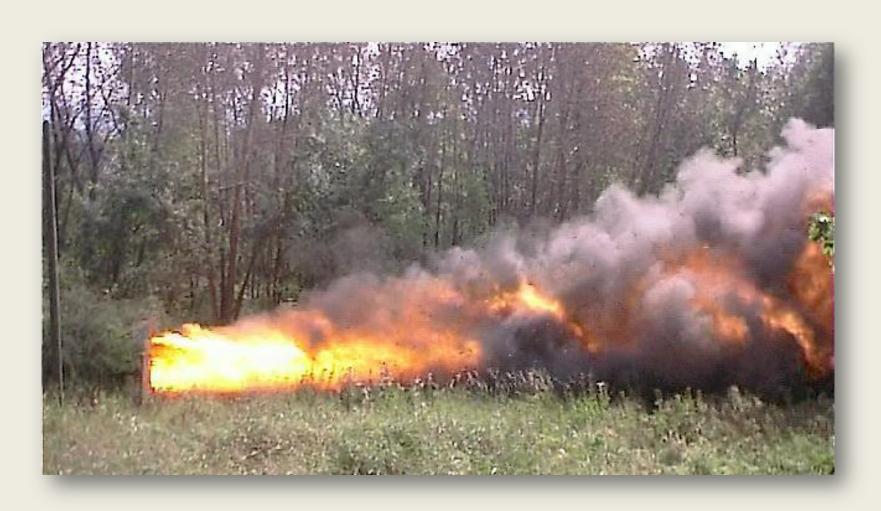

### Large scale testing – coal dust explosion

#### Dust explosion testing

The 5 m<sup>3</sup> explosion chamber

The 1 m<sup>3</sup> explosion chambers