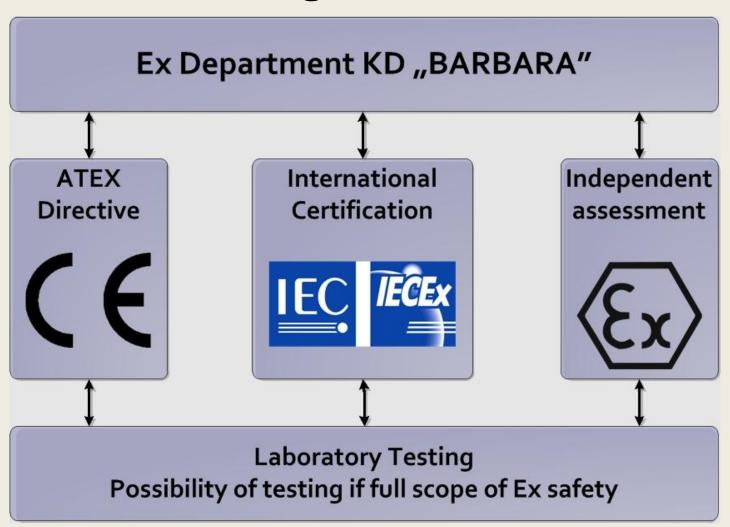

#### Experimental Mine "BARBARA"

- Ex safety since 1925
- Formation of Polish Ex-standards (first Polish standard PN-E 17 dated 1929)
- Polish construction of passive trough barriers
- Testing laboratories the main in Poland
- Certified laboratory according to ISO/IEC 17025 since 1995
- Notified Body (ATEX) no 1453 since 2004
- IECEx (ExCB oraz ExTL) since 2010

### Ex department SCOPES + training and science activity